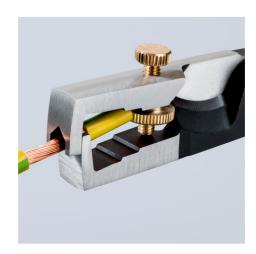

# ► Insulation strippers with cable shears — two essential electrical installation tools in one pair of pliers

- > Integrated cable shears for the clean cutting of Cu and Al cables without crushing
- > Universal adjustment of the wire stripping blades by means of a knurled screw
- > Slim design for good accessibility
- > For stripping single, multiple and fine stranded conductors with plastic and rubber insulation up to a max.  $\emptyset$  5 mm or resp. 10 mm² conductor cross-section
- > Graduated jaw is a visual orientation aid when stripping wire in standard lengths (11 mm and 16 mm)
- > Special high grade tool steel that has been oil hardened in multiple stages

#### **KNIPEX StriX®**

Insulation strippers with cable shears

- Wire stripper with cable shears two essential electrical installation tools in one pair of pliers
- Integrated cable shears for the clean cutting of Cu- and Al-cables without crushing up to Ø 15 mm (5 x 2,5 mm²)
- Cutting edges additionally induction-hardened, cutting edge hardness approx.
  57 HRC
- Universal adjustment of the stripping blades by means of a knurled screw
- · Slim dimensions for easy access
- Stripping of single-, multi- and fine stranded conductors with plastic or rubber insulation up to Ø 5 mm or 10 mm² cross-section
- Graduated jaw provides a visual orientation aid when stripping wire in standard lengths (11 mm and 16 mm)