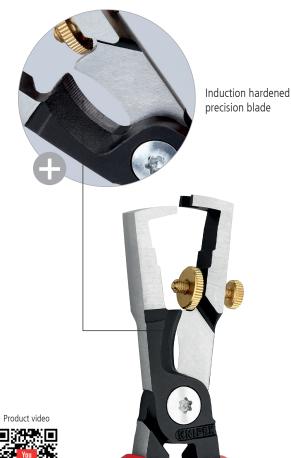

Induction hardened shear blade with precisely ground cutting edges for crushing-free cutting of copper cables up to Ø 15 mm (5 x 2.5 mm²)

Lock nut prevents any unintentional adjustment

Length marking: visual markings provide support during repeated stripping of wire in standard lengths (11 and 16 mm)

#### **KNIPEX StriX®**

Insulation strippers with cable shears

- Wire stripper with cable shears two essential electrical installation tools in one pair of pliers
- Integrated cable shears for the clean cutting of Cu- and Al-cables without crushing up to Ø 15 mm (5 x 2,5 mm²)
- Cutting edges additionally induction-hardened, cutting edge hardness approx.
  57 HRC
- Universal adjustment of the stripping blades by means of a knurled screw
- · Slim dimensions for easy access
- Stripping of single-, multi- and fine stranded conductors with plastic or rubber insulation up to Ø 5 mm or 10 mm² cross-section
- Graduated jaw provides a visual orientation aid when stripping wire in standard lengths (11 mm and 16 mm)