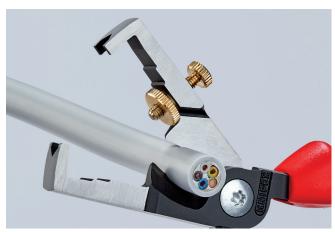

Induction hardened shear blade with precisely ground cutting edges for crushing-free cutting of copper cables up to Ø 15 mm (5 x 2.5 mm²)

Lock nut prevents any unintentional adjustment

Length marking: visual markings provide support during repeated stripping of wire in standard lengths (11 and 16 mm)

#### **KNIPEX StriX®**

Insulation strippers with cable shears

- Wire stripper with cable shears two essential electrical installation tools in one pair of pliers
- Integrated cable shears for the clean cutting of Cu- and Al-cables without crushing up to Ø 15 mm (5 x 2,5 mm²)
- Cutting edges additionally induction-hardened, cutting edge hardness approx.
  57 HRC
- Universal adjustment of the stripping blades by means of a knurled screw
- · Slim dimensions for easy access
- Stripping of single-, multi- and fine stranded conductors with plastic or rubber insulation up to Ø 5 mm or 10 mm² cross-section
- Graduated jaw provides a visual orientation aid when stripping wire in standard lengths (11 mm and 16 mm)