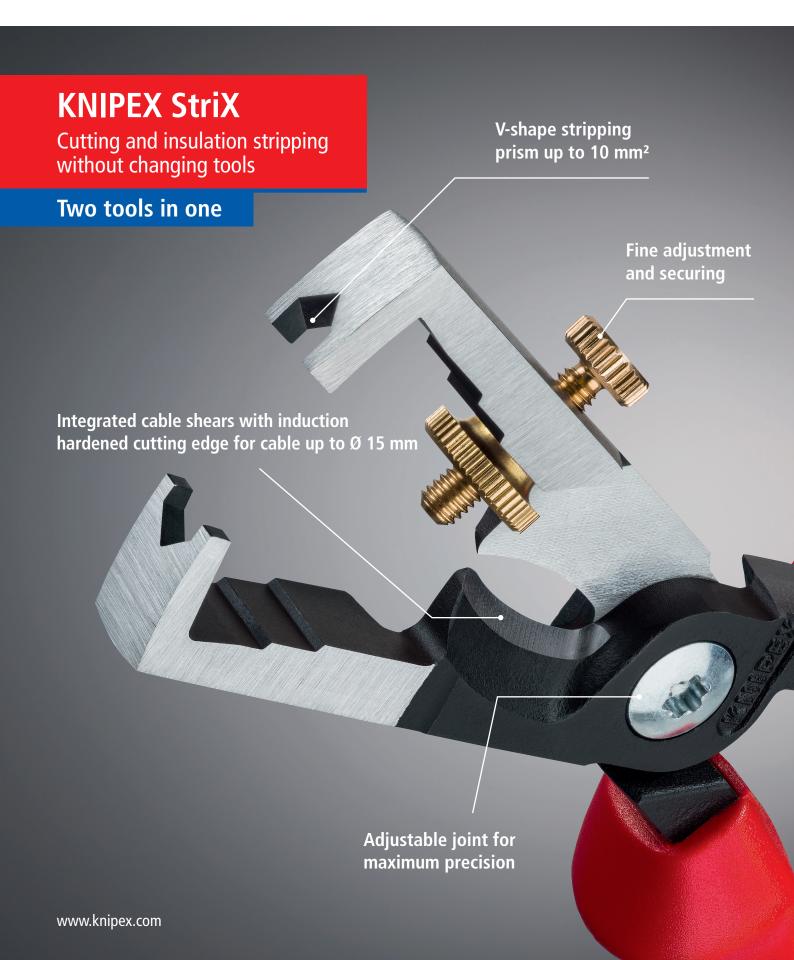

# ► Insulation strippers with cable shears — two essential electrical installation tools in one pair of pliers

- > Integrated cable shears for the clean cutting of Cu and Al cables without crushing
- > Universal adjustment of the wire stripping blades by means of a knurled screw
- > Slim design for good accessibility
- > For stripping single, multiple and fine stranded conductors with plastic and rubber insulation up to a max.  $\emptyset$  5 mm or resp. 10 mm² conductor cross-section
- > Graduated jaw is a visual orientation aid when stripping wire in standard lengths (11 mm and 16 mm)
- > Special high grade tool steel that has been oil hardened in multiple stages

Induction hardened shear blade with precisely ground cutting edges for crushing-free cutting of copper cables up to Ø 15 mm (5 x 2.5 mm²)

Lock nut prevents any unintentional adjustment

Length marking: visual markings provide support during repeated stripping of wire in standard lengths (11 and 16 mm)

#### **KNIPEX StriX®**

Insulation strippers with cable shears

- Wire stripper with cable shears two essential electrical installation tools in one pair of pliers
- Integrated cable shears for the clean cutting of Cu- and Al-cables without crushing up to Ø 15 mm (5 x 2,5 mm²)
- Cutting edges additionally induction-hardened, cutting edge hardness approx.
  57 HRC
- Universal adjustment of the stripping blades by means of a knurled screw
- · Slim dimensions for easy access
- Stripping of single-, multi- and fine stranded conductors with plastic or rubber insulation up to Ø 5 mm or 10 mm² cross-section
- Graduated jaw provides a visual orientation aid when stripping wire in standard lengths (11 mm and 16 mm)