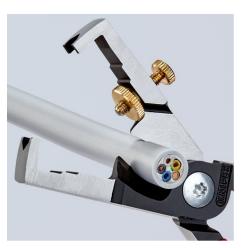

Induction hardened shear blade with precisely ground cutting edges for crushing-free cutting of copper cables up to Ø 15 mm (5 x 2.5 mm²)

Lock nut prevents any unintentional adjustment

Length marking: visual markings provide support during repeated stripping of wire in standard lengths (11 and 16 mm)

#### **KNIPEX StriX®**

Insulation strippers with cable shears

- Wire stripper with cable shears two essential electrical installation tools in one pair of pliers
- Integrated cable shears for the clean cutting of Cu- and Al-cables without crushing up to Ø 15 mm (5 x 2,5 mm²)
- Cutting edges additionally induction-hardened, cutting edge hardness approx.
  57 HRC
- Universal adjustment of the stripping blades by means of a knurled screw
- · Slim dimensions for easy access
- Stripping of single-, multi- and fine stranded conductors with plastic or rubber insulation up to Ø 5 mm or 10 mm² cross-section
- Graduated jaw provides a visual orientation aid when stripping wire in standard lengths (11 mm and 16 mm)