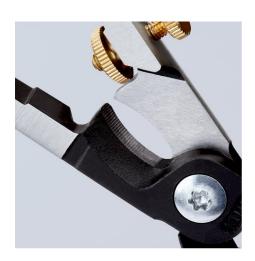

Induction hardened shear blade with precisely ground cutting edges for crushing-free cutting of copper cables up to Ø 15 mm (5 x 2.5 mm²)

Lock nut prevents any unintentional adjustment

Length marking: visual markings provide support during repeated stripping of wire in standard lengths (11 and 16 mm)