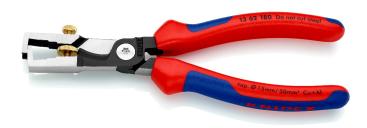

|             |          |           |                    |          |                                                  | Cutting capacities S |                 | Stripping | Stripping capacities |     |   |
|-------------|----------|-----------|--------------------|----------|--------------------------------------------------|----------------------|-----------------|-----------|----------------------|-----|---|
|             | EAN      | <b>←→</b> |                    |          |                                                  | ₩                    | <b>↔</b>        |           |                      | 44  |   |
| Article No. | 4003773- | mm        | Pliers             | Head     | Handles                                          | Ømm                  | mm <sup>2</sup> | Ø mm      | mm <sup>2</sup>      | g   | g |
| 13 62 180   | 081302   | 180       | black atramentized | polished | with multi-component grips                       | 15                   | 50              | 5.0       | 10                   | 210 | 6 |
| 13 66 180   | 081319   | 180       | chrome plated      |          | insulated with multi-component grips, VDE-tested | 15                   | 50              | 5.0       | 10                   | 210 | 6 |

## 13 62 180

| General         |                              |  |  |  |
|-----------------|------------------------------|--|--|--|
| Part No.        | 13 62 180                    |  |  |  |
| EAN             | 4003773081302                |  |  |  |
| pliers          | black atramentized           |  |  |  |
| head            | polished                     |  |  |  |
| handles         | with multi-component handles |  |  |  |
| Weight          | 200 g                        |  |  |  |
| Dimensions      | 180 x 51 x 20 mm             |  |  |  |
| REACH compliant | does not contain SVHC        |  |  |  |
| RoHS compliant  | not applicable               |  |  |  |