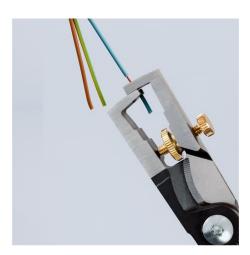

# ► Insulation strippers with cable shears — two essential electrical installation tools in one pair of pliers

- > Integrated cable shears for the clean cutting of Cu and Al cables without crushing
- > Universal adjustment of the wire stripping blades by means of a knurled screw
- > Slim design for good accessibility
- > For stripping single, multiple and fine stranded conductors with plastic and rubber insulation up to a max.  $\emptyset$  5 mm or resp. 10 mm² conductor cross-section
- > Graduated jaw is a visual orientation aid when stripping wire in standard lengths (11 mm and 16 mm)
- > Special high grade tool steel that has been oil hardened in multiple stages

#### **KNIPEX StriX®**

Insulation strippers with cable shears

- Wire stripper with cable shears two essential electrical installation tools in one pair of pliers
- Integrated cable shears for the clean cutting of Cu- and Al-cables without crushing up to Ø 15 mm (5 x 2,5 mm²)
- Cutting edges additionally induction-hardened, cutting edge hardness approx.
  57 HRC
- Universal adjustment of the stripping blades by means of a knurled screw
- · Slim dimensions for easy access
- Stripping of single-, multi- and fine stranded conductors with plastic or rubber insulation up to Ø 5 mm or 10 mm² cross-section
- Graduated jaw provides a visual orientation aid when stripping wire in standard lengths (11 mm and 16 mm)