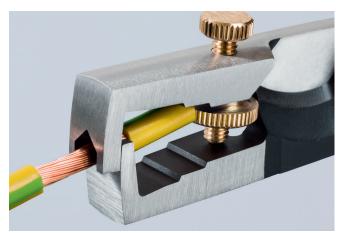

# ► Insulation strippers with cable shears — two essential electrical installation tools in one pair of pliers

- > Integrated cable shears for the clean cutting of Cu and Al cables without crushing
- > Universal adjustment of the wire stripping blades by means of a knurled screw
- > Slim design for good accessibility
- > For stripping single, multiple and fine stranded conductors with plastic and rubber insulation up to a max.  $\emptyset$  5 mm or resp. 10 mm² conductor cross-section
- > Graduated jaw is a visual orientation aid when stripping wire in standard lengths (11 mm and 16 mm)
- > Special high grade tool steel that has been oil hardened in multiple stages

#### **KNIPEX StriX®**

Insulation strippers with cable shears

- Wire stripper with cable shears two essential electrical installation tools in one pair of pliers
- Integrated cable shears for the clean cutting of Cu- and Al-cables without crushing up to Ø 15 mm (5 x 2,5 mm²)
- Cutting edges additionally induction-hardened, cutting edge hardness approx.
  57 HRC
- Universal adjustment of the stripping blades by means of a knurled screw
- · Slim dimensions for easy access
- Stripping of single-, multi- and fine stranded conductors with plastic or rubber insulation up to Ø 5 mm or 10 mm² cross-section
- Graduated jaw provides a visual orientation aid when stripping wire in standard lengths (11 mm and 16 mm)